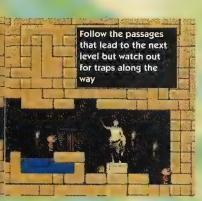

PP hadn't entered the infamous Macclesfield Triangle,

# HAMMER'S HOUSE OF HOARDS

PP Hammer can have up to six lives remaining

The score box shows how many points PP has managed to collect

How many gems you have left to find

The time remaining on this level

This small door is the only exit to the next and iater levels of the game

Step inside to take a ride: one of the many teleporters scattered around

The selection boxes that show which pieces of equipment you're carrying



PP Hammer's energy ber

How long the potion you're using will last

The amount of oil in your pneumatic weapon. and how long the lubircant will last for

A blue gem which may look like an ordinary jewel but is in fact a teleporter that takes you to a bonus room

> The text box gives PP Hammer some useful hints



instead he had fallen into a world of underground caverns which were full to the brim with gems and other such goodies.

Armed with his biting drill, PP Hammer has to battle against the ever-decreasing clock to find all of the treasure and run through the exit before it closes.

This wouldn't be that hard if it wasn't for the traps and meanies that gradually knock away at our hero's energy.

The traps that Hammer has to overcome include spikes which spring from hidden crevices, walls of flame that are deadly to touch, falling blocks, burning oil, acid-spitting statues and pools of water.

Any contact with these will chip a line of your energy bar, and once all of your life-force has gone one of your six lives will be lost.

The nasties include rats, bats and gobbledegooks. You will also